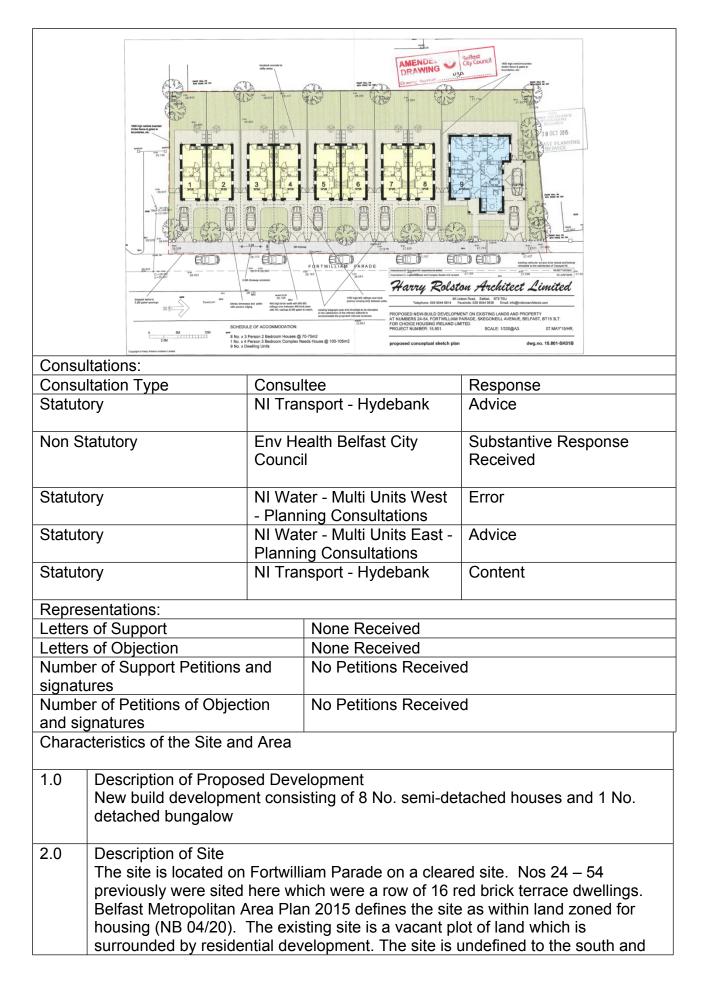

detached dwellings and 1 single storey detached dwelling. The site is within land zoned for housing in BMAP 2015 and therefore the principle of residential use is acceptable.

5.4 The proposed accesses do not prejudice road safety nor inconvenience the flow of traffic. Transport NI has no objections to the proposal subject to conditions. Each proposed dwelling displays its own vehicular access onto Fortwilliam Parade with in cartilage parking. This arrangement is similar to the recently built semi-detached and detached dwellings in the area. The existing terrace dwellings on the opposite side of the street along Fortwilliam Parade do not have individual vehicular accesses. It is considered the proposal complies with AMP 1 and AMP 2 of PPS 3 and DCAN 15.

5.5 With respect to QD 1 of PPS 7:

(a) The proposed semi-detached dwellings are two storey with 1 parking space each to the front, whereas the detached dwelling displays parking for 2 cars. They display individual gardens to the rear and are of a traditional design. The proposal is in keeping with the context/character of the area. The semi detached dwellings are 8.7m from finished floor level to ridge height with pitched roofs which is acceptable for the area. The detached dwelling is 5.9m from finished floor level to the ridge which is also acceptable and displays a hipped roof. Although the hipped roof is not characteristic of the area it does not detract from the area visually. The parking spaces provided are located to the front of the proposed dwellings which is characteristic of other dwellings with parking in the area. The proposed single storey detached dwelling is also of a traditional design with front projection and car port to the side. Bin storage is to the rear. The rear gardens range in size from approximately 39.4 sqm – 43.5 sqm, each with 10.6 sqm of utility area, for the semi detached dwellings. The rear garden for the single storey detached dwelling measures 86.5 sgm with 31 sgm of utility area approximately. The amenity space is acceptable.

(f) Each semi detached dwelling (2 bedroom) displays parking for one vehicle and the detached dwelling (3 bedroom) displays parking for two vehicles. This falls short of the suggested number of parking spaces for these dwelling types in Parking Standards however the site is adjacent to Skegoneill Avenue which has a number of Translink bus routes to and from the city centre. The site is also for social housing therefore the level of car ownership is likely to be lower. Transport Ni was consulted and raised no objections to the level of parking provision.

(g) Criteria (g) states that the design of the development must draw upon the best local traditions of form, materials and detailing. The proposed external materials are a mix of red multi clay bricks and rendered blockwork to external walls, with a blue/black concrete tile to the roof. These are acceptable for the area. The proposed treatment for the southern boundary is a 1.8m high vertical boarded timber fence, which is the same as the boundaries internally between dwellings. The eastern boundary will be defined by 0.45m high brick walls with railings between pillars which is acceptable. The design of the dwellings is considered acceptable.

(h) The proposal backs onto residential dwellings. There is approximately 9 metres separation from the backs of the proposed dwellings to the western boundary. Given the context of location and density in the area, it is considered that the separation distance is acceptable. Creating Places advises in low-density green field developments, good practice indicates that a separation distance of around 20m or greater between the opposing rear first floor windows of new houses is generally acceptable. However this site is located in a high density urban area and given its context the separation distance of 16m is considered comparable to surrounding areas and therefore acceptable. It is considered that first floor gable bedroom windows in the semi-detached dwellings should be fitted with obscure glazing to avoid direct overlooking into neighbouring properties. These windows are secondary windows with the main source of light coming from windows in the rear elevation of the semi-detached properties. There are no issues of overshadowing, loss of light or noise.